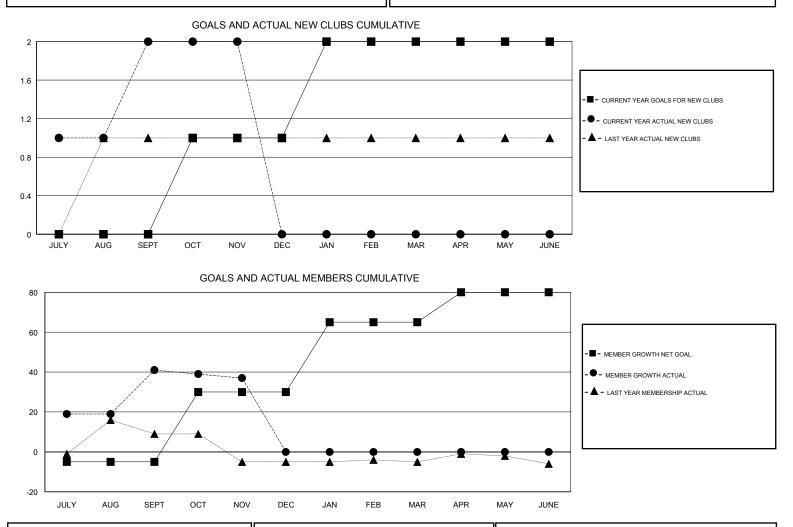

#### GMT CA

| Clubs<br>RESULTS FOR 2018-2019 |               |           |               | Members               |                           |                         |                                                    |
|--------------------------------|---------------|-----------|---------------|-----------------------|---------------------------|-------------------------|----------------------------------------------------|
|                                |               |           |               | RESULTS FOR 2018-2019 |                           |                         |                                                    |
| QUARTER                        | NEW CLUB GOAL | NEW CLUBS | DROPPED CLUBS | QUARTER               | MEMBER GROWTH NET<br>GOAL | MEMBER GROWTH<br>ACTUAL | DROPPED<br>MEMBERS ACTUAL<br>(including transfers) |
| JULY/AUG/SEPT                  | 0             | 2         | 0             | JULY/AUG/SEPT         | -5                        | 44                      | 3                                                  |
| OCT/NOV/DEC                    | 1             | 0         | 0             | OCT/NOV/DEC           | 35                        | 0                       | 4                                                  |
| JAN/FEB/MAR                    | 1             | 0         | 0             | JAN/FEB/MAR           | 35                        | 0                       | 0                                                  |
| APR/MAY/JUNE                   | 0             | 0         | 0             | APR/MAY/JUNE          | 15                        | 0                       | 0                                                  |